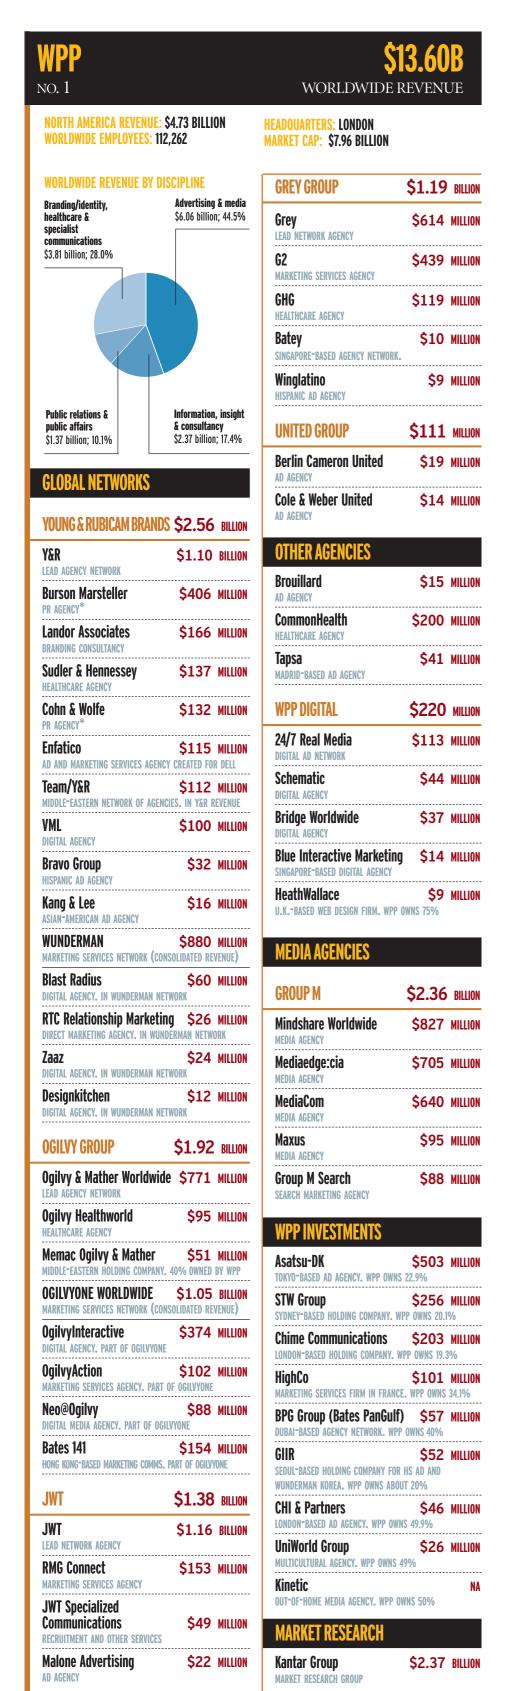

Primary holdings of the world's top four agency companies by 2008 worldwide revenue

| 1                                                      | O                               | 1                                                          |                                     | C      |
|--------------------------------------------------------|---------------------------------|------------------------------------------------------------|-------------------------------------|--------|
| OMNICOM GR                                             | ROUP                            | \$13<br>WORLDWIDE RE                                       | 8.36B<br>EVENUE                     |        |
| U.S. REVENUE: \$6.89 BILLIO<br>Worldwide Employees: 68 |                                 | HEADQUARTERS: NEW YORK<br>Market Cap: \$8.97 Billion       |                                     | •      |
| WORLDWIDE REVENUE BY DI                                | SCIPLINE                        | OTHER AGENCIES                                             |                                     | ı      |
| Specialty communications<br>\$1.28 billion; 9.5%       | Traditional medi<br>advertising | a Rernard Hodes Group                                      | \$116 MILLION                       | ]<br>( |
| Public relations<br>\$1.27 billion; 9.5%               | \$5.73 billion; 42.             | PECRUITMENT AGENCY  C2 Creative                            | Č11 MILION                          | -      |
| VIIII SIIII VIII VIII VIII VIII VIII VI                |                                 | PART OF RADIATE GROUP                                      |                                     | -      |
|                                                        |                                 | Cline Davis & Mann<br>Healthcare agency                    | \$130 MILLION                       | l      |
|                                                        |                                 | Corbett Accel<br>Healthcare Group<br>Healthcare agency     | \$61 MILLION                        | I      |
|                                                        |                                 | Critical Mass                                              | \$83 MILLION                        | I      |
|                                                        | Customer relations management   | Cutwater                                                   | \$9 MILLION                         | -<br>  |
|                                                        | \$5.08 billion; 38.1%           | AD ACERCI                                                  | \$45 MILLION                        | -      |
| GLOBAL NETWORKS                                        |                                 | HISPANIC AD AGENCY                                         |                                     | -      |
| DDB WORLDWIDE                                          | n 4a                            | Direct Partners  Direct Marketing Agency                   | \$19 MILLION                        | -      |
| COMMUNICATIONS GROU                                    |                                 | Doremus  Business-to-business agency                       | \$47 MILLION                        | l      |
| DDB Worldwide<br>Lead network agency                   | \$1.51 BILL                     | Downtown Partners Chicago  AD AGENCY                       | \$4 MILLION                         | -<br>  |
| Interbrand<br>Branding Consultancy                     | \$257 MILL                      | ION Element 79 Partners                                    |                                     |        |
| Tribal DDB                                             |                                 | AD AGENCY                                                  |                                     | -      |
| TracyLocke                                             |                                 | AFRICAN-AMERICAN AD AGENCY. OMNICO                         | M OWNS 49%                          | -      |
| Alma DDB                                               | \$15 MILL                       | JON POLITICAL AD AGENCY                                    |                                     | -      |
| HISPANIC AD AGENCY. OMNICOM OWI<br>Rodgers Townsend    |                                 | GMR Marketing  EVENT MARKETING AGENCY. LEAD AGENCY         | \$106 MILLION<br>Y in radiate group | )      |
| AD AGENCY  Roberts & Tarlow                            | \$12 MILL                       | Goodby, Silverstein  & Partners  AD AGENCY                 | \$125 MILLION                       | I      |
| AD AGENCY  Spike DDB  AFRICAN-AMERICAN AD AGENCY. OMI  | \$4 MILL                        | Grizzard Communications                                    | \$36 MILLION                        | -      |
| RAPP<br>Marketing Services Network (COI                | \$657 MILL NSOLIDATED REVENUE   | GSD&M Idea City                                            |                                     | -      |
| Kern Organization MARKETING SERVICES AGENCY. PART      |                                 | Harrison & Star                                            | \$55 MILLION                        |        |
| BBDO WORLDWIDE                                         |                                 | HEALTHCARE AGENCY  Javelin Direct  DIRECT MARKETING AGENCY | \$53 MILLION                        | -<br>  |
|                                                        | \$1.99 BILL                     | .ION LatinWorks                                            | \$17 MILLION                        | -<br>  |
| LEAD NETWORK AGENCY Proximity Worldwide                | \$347 MILL                      | HISPANIC AD AGENCY. OMNICOM OWNS 4  ION Marketing Arm      |                                     |        |
| Organic                                                |                                 | MARKETING SERVICES AGENCY                                  |                                     | _      |
| DIGITAL AGENCY                                         | \$60 MILL                       | AD AGENCY                                                  |                                     | -      |
| Atmosphere DIGITAL AGENCY                              |                                 | AD AGENCY                                                  |                                     | -      |
| Barefoot<br>Digital Agency                             | \$11 MILL                       | DIGITAL AGENCY                                             | \$13 MILLION                        |        |
| TBWA WORLDWIDE                                         | \$1.96 BILI                     | Russ Reid Co.                                              | \$29 MILLION                        | ĺ      |
| TBWA Worldwide                                         | •                               | JON Serino Coyne                                           | \$14 MILLION                        | I      |
| LEAD NETWORK AGENCY  Zimmerman Advertising             | \$186 MIII                      | Siegel & Gale                                              |                                     | -<br>  |
| AD AGENCY                                              |                                 | Targetbase                                                 | \$94 MILLION                        |        |
| PROMOTION AGENCY                                       |                                 | MARKETING SERVICES AGENCY                                  | \$21 MILLION                        | -      |
| TBWA/WorldHealth<br>Healthcare agency                  | \$101 MILL                      | JON DIRECT MARKETING AGENCY                                | AET MITTIN                          |        |
| Agency.com DIGITAL AGENCY                              | \$94 MILL                       | MEDIA AGENCIES                                             |                                     |        |
| Tequila<br>Marketing services agency                   | \$80 MILL                       | OMINICOM MEDIA ONOOI                                       |                                     | -      |
| OTHER AGENCIES                                         |                                 | OMD Worldwide  MEDIA AGENCY                                | \$907 MILLION                       |        |
| 180 Amsterdam/180 LA                                   | \$44 MIII                       | PHD                                                        | \$176 MILLION                       | 1      |
| AD AGENCY                                              |                                 | Novus Print Media Network                                  | \$160 MILLION                       | -<br>  |
| Alcone Marketing Group PROMOTION AGENCY                |                                 | Resolution Media                                           | \$14 MILLION                        | -      |
| Arnell Group ad and branding agency                    | \$27 MILL                       | ION SEARCH MARKETING AGENCY                                |                                     | -      |
| Beanstalk Group BRANDING CONSULTANCY                   | \$16 MILL                       | LION Advertising DIRECTORY AGENCY                          | \$101 MILLION                       | I      |
| Sample Venterinite!                                    |                                 |                                                            |                                     |        |
|                                                        |                                 |                                                            |                                     |        |