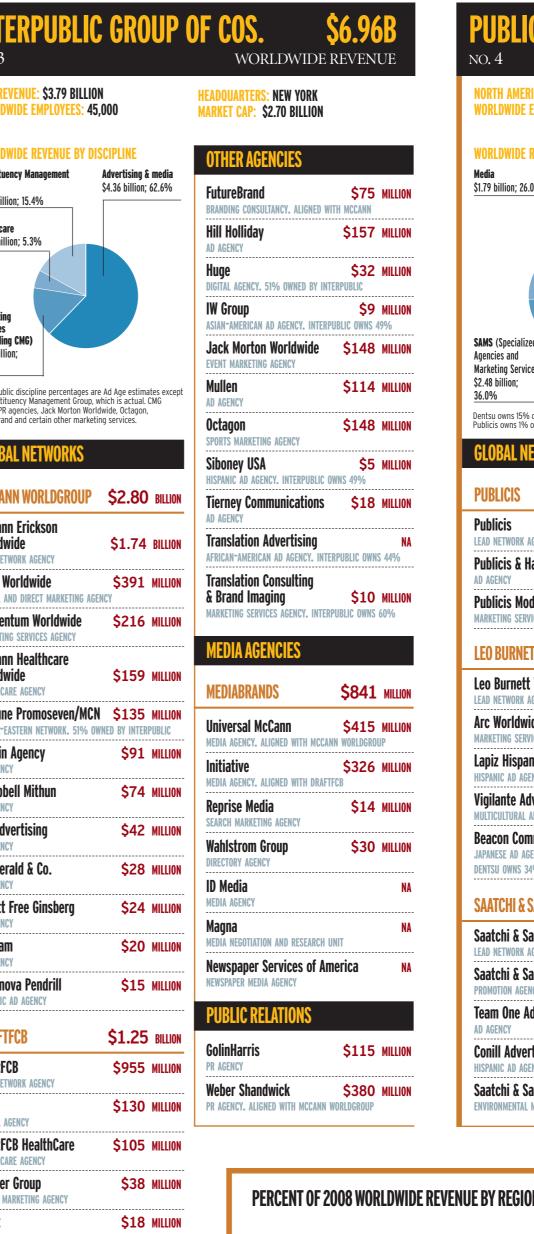

| INTERPUBLI<br>No. 2                                                                                                                                   | C GROUP                                      |
|-------------------------------------------------------------------------------------------------------------------------------------------------------|----------------------------------------------|
| NO. 3  U.S. REVENUE: \$3.79 BILLI WORLDWIDE EMPLOYEES: 4                                                                                              |                                              |
| WORLDWIDE REVENUE BY D                                                                                                                                | DISCIPLINE                                   |
| Constituency Management<br>Group¹<br>\$1.07 billion; 15.4%                                                                                            | Advertising & media<br>\$4.36 billion; 62.6% |
| Healthcare<br>\$369 million; 5.3%                                                                                                                     |                                              |
|                                                                                                                                                       |                                              |
| Marketing<br>services<br>(excluding CMG)<br>\$1.17 billion;                                                                                           |                                              |
| 16.8%  1. Interpublic discipline percentages of Constituency Management Group houses PR agencies, Jack Morton Wo FutureBrand and certain other market | , which is actual. CMG<br>rldwide, Octagon,  |
| GLOBAL NETWORKS                                                                                                                                       |                                              |
| MCCANN WORLDGROUP                                                                                                                                     | \$2.80 BILLION                               |
| McCann Erickson<br>Worldwide                                                                                                                          | \$1.74 BILLION                               |
| LEAD NETWORK AGENCY  MRM Worldwide  DIGITAL AND DIRECT MARKETING A                                                                                    | \$391 MILLION                                |
| Momentum Worldwide  MARKETING SERVICES AGENCY                                                                                                         |                                              |
| McCann Healthcare<br>Worldwide                                                                                                                        | \$159 MILLION                                |
| Fortune Promoseven/MC                                                                                                                                 | N \$135 MILLION                              |
| Martin Agency                                                                                                                                         | OWNED BY INTERPUBLIC<br>\$91 MILLION         |
| Campbell Mithun                                                                                                                                       | \$74 MILLION                                 |
|                                                                                                                                                       | \$42 MILLION                                 |
| AD AGENCY  Fitzgerald & Co.  AD AGENCY                                                                                                                | \$28 MILLION                                 |
| Avrett Free Ginsberg AD AGENCY                                                                                                                        | \$24 MILLION                                 |
| Gotham<br>AD AGENCY                                                                                                                                   | \$20 MILLION                                 |
|                                                                                                                                                       | \$15 MILLION                                 |
| DRAFTFCB                                                                                                                                              | \$1.25 BILLION                               |
| DraftFCB<br>Lead Network Agency                                                                                                                       | \$955 MILLION                                |
| R/GA<br>DIGITAL AGENCY                                                                                                                                | \$130 MILLION                                |
| DraftFCB HealthCare<br>HEALTHCARE AGENCY                                                                                                              | \$105 MILLION                                |
| Hacker Group<br>Direct Marketing Agency                                                                                                               | \$38 MILLION                                 |
| Rivet<br>Promotion agency                                                                                                                             | \$18 MILLION                                 |
| LOWE                                                                                                                                                  | \$571 MILLION                                |
| Lowe Worldwide<br>Lead Network Agency                                                                                                                 | \$459 MILLION                                |
| Lowe Healthcare<br>Worldwide<br>Healthcare agency                                                                                                     | \$112 MILLION                                |
| OTHER AGENCIES                                                                                                                                        | ***                                          |
| Accentmarketing HISPANIC AD AGENCY. INTERPUBLIC                                                                                                       |                                              |
| Campbell-Ewald  AD AGENCY  Carmichael Lynch                                                                                                           |                                              |
| Carmichael Lynch AD AGENCY Dailoy                                                                                                                     | \$47 MILLION                                 |
| Dailey AD AGENCY  Deutsch                                                                                                                             | \$34 MILLION                                 |
| AD AGENCY Endeavor Marketing                                                                                                                          | \$148 MILLION                                |

| NO. 4                                                                       |                        |         | WORLDWIDE RE                                                                       | VENU                     | IJ     |
|-----------------------------------------------------------------------------|------------------------|---------|------------------------------------------------------------------------------------|--------------------------|--------|
| NORTH AMERICA REVENUE: \$ WORLDWIDE EMPLOYEES: 44,                          |                        | ON      | HEADQUARTERS: PARIS<br>MARKET CAP: \$5.45 BILLION                                  |                          |        |
| WORLDWIDE REVENUE BY DIS                                                    | CIPLINE<br>Advertising |         | OTHER AGENCIES                                                                     |                          |        |
|                                                                             | \$2.62 billion;        | 38.0%   | Bartle Bogle Hegarty LONDON-BASED AD AGENCY. PUBLICIS ON                           | \$169<br>INS 49%         | M      |
|                                                                             |                        |         | Bromley Communications HISPANIC AD AGENCY. PUBLICIS OWNS 49                        |                          |        |
|                                                                             |                        |         | Burrell Comm. Group<br>African-American ad Agency. Publici                         | <b>\$22</b><br>S OWNS 49 | M<br>% |
|                                                                             |                        |         | Fallon Worldwide<br>ad agency. In "SSF group" with saa                             | <b>\$81</b><br>ICHI      | M      |
| SAMS (Specialized Agencies and                                              |                        |         | Kaplan Thaler Group<br>AD AGENCY                                                   |                          |        |
| Marketing Services)<br>\$2.48 billion;<br>36.0%                             |                        |         | Relay Worldwide<br>Event marketing agency                                          | \$17                     | M      |
| Dentsu owns 15% of Publicis Groupe<br>Publicis owns 1% of Interpublic Group |                        |         | MEDIA AGENCIES/VIVAKI                                                              |                          |        |
| GLOBAL NETWORKS                                                             | Ć1 26                  |         | STARCOM MEDIAVEST<br>Group                                                         | \$912                    | M      |
| PUBLICIS                                                                    | \$1.26                 |         | SMG Search                                                                         | \$13                     |        |
| Publicis<br>Lead Network Agency                                             | \$1.07                 | BILLION | SEARCH MARKETING AGENCY                                                            | -                        |        |
| Publicis & Hal Riney AD AGENCY                                              | \$20                   | MILLION | Spark<br>Digital media agency                                                      | \$12                     | M      |
| Publicis Modem & Dialog<br>Marketing Services Agency                        | \$189                  | MILLION | Tapestry<br>Starcom's multicultural media agenc                                    |                          |        |
| LEO BURNETT WORLDWIDI                                                       | \$1.16                 | BILLION | MV42<br>mediavest's multicultural media agei                                       | \$6<br>NCY               | M      |
| Leo Burnett Worldwide<br>LEAD NETWORK AGENCY                                | \$795                  | MILLION | ZENITHOPTIMEDIA :                                                                  | \$769                    | M      |
| Arc Worldwide<br>Marketing Services Agency                                  | \$293                  | MILLION | Moxie Interactive DIGITAL AGENCY                                                   |                          |        |
| Lapiz Hispanic Marketing HISPANIC AD AGENCY                                 |                        | MILLION | VIVAKI                                                                             |                          |        |
| Vigilante Advertising<br>MULTICULTURAL AD AGENCY                            |                        |         | Digitas<br>Digital Agency Network                                                  | \$525                    | MI     |
| Beacon Communications JAPANESE AD AGENCY. PUBLICIS OWN                      |                        | MILLION | Performics<br>search marketing agency, part of vi                                  | \$38                     | M      |
| DENTSU OWNS 34%                                                             | 3 00 70,               |         | Denuo<br>Consultancy, part of Vivaki                                               |                          |        |
| SAATCHI & SAATCHI                                                           |                        |         |                                                                                    |                          |        |
| Saatchi & Saatchi<br>LEAD NETWORK AGENCY                                    | \$790                  | MILLION | HEALTHCARE AGENCIES  Revenue figures are for U.S. only for these Saatchi & Saatchi | healthcare               | e ag   |
| Saatchi & Saatchi X<br>PROMOTION AGENCY                                     | \$71                   |         | Healthcare Communications                                                          | \$85                     |        |
| Team One Advertising AD AGENCY                                              | \$55                   | MILLION | Medicus Lifebrands<br>Part of publicis healthcare                                  | \$45                     | M      |
| Conill Advertising HISPANIC AD AGENCY                                       |                        |         | Brand Pharm<br>Part of publicis healthcare                                         | \$16                     | M      |
| Saatchi & Saatchi S<br>ENVIRONMENTAL MARKETING CONSULT                      |                        |         | Williams-Labadie                                                                   | \$15                     | MI     |